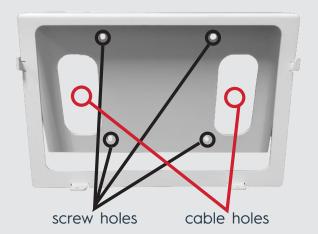

--|
| Physical         |                                                                                 |
| Size             | 182mm x 121mm x 25mm (7.2" x 4.75" x 1")                                        |
| Weight           | 400g (0.9lb)                                                                    |
| Mounting         | Wall-mount bracket                                                              |
| Options          |                                                                                 |
| Locked Guard Box | Key-locked clear polycarbonate box, 248mm x 184mm x 86mm (9.75"x 7.25" x 3.33") |
| PoE Injector     | 19W IEEE 802.3af PoE injector supporting 10/100 Mbps                            |

Very easy to install with mounting bracket using screws or adhesive pad: