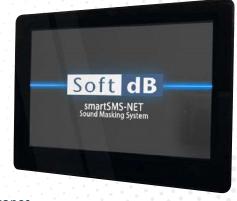

## smartSMS-NET Sound Masking System





- Simple and easy, masking and music volume adjustment in any zone
- o 7" Capacitive Touch Screen
- Wall-Mount for sleek design
- Password access
- Ethernet or WiFi connectivity
- Flexible power supply with PoE or 9-36Vdc



On screen volume control to display and access all projects and zones:





## RWSM-CTP (Centralised Control Panel). smartSMS-NET Sound Masking System



Ethernet or WiFi Connectivity:



| Specifications            |                                                                                          |
|---------------------------|------------------------------------------------------------------------------------------|
| Volumes                   |                                                                                          |
| Sound Masking             | ±10 dB with respect to calibrated sound masking level                                    |
| Music                     | 30 dB                                                                                    |
| Con