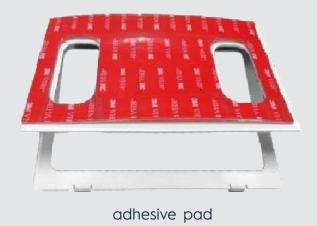

|
| Physical         |                                                                                 |
| Size             | 182mm x 121mm x 25mm (7.2" x 4.75" x 1")                                        |
| Weight           | 400g (0.9lb)                                                                    |
| Mounting         | Wall-mount bracket                                                              |
| Options          |                                                                                 |
| Locked Guard Box | Key-locked clear polycarbonate box, 248mm x 184mm x 86mm (9.75"x 7.25" x 3.33") |
| PoE Injector     | 19W IEEE 802.3af PoE injector supporting 10/100 Mbps                            |

Very easy to install with mounting bracket using screws or adhesive pad: