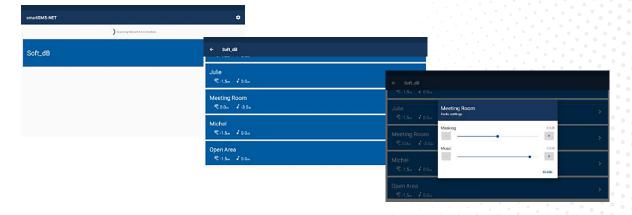

## RWSM-CTP (Centralised Control Panel). smartSMS-NET Sound Masking System

Ethernet or WiFi Connectivity:

| Specifications            |                                                                                          |
|---------------------------|------------------------------------------------------------------------------------------|
| Volumes                   |                                                                                          |
| Sound Masking             | ±10 dB with respect to calibrated sound masking level                                    |
| Music                     | 30 dB                                                                                    |
| Connectivity              |                                                                                          |
| Connectivity              | TCP/IP                                                                                   |
| Interfaces                | Ethernet (RJ45) or WiFi (802.11b/g/n, WiFi radio module can be disabled if not required) |
| Protocol                  | Proprietary                                                                              |
| Screen                    |                                                                                          |
| Size                      | 7 inch (178mm)                                                                           |
| Resolution                | 1024 x 600                                                                               |
| Brightness                | 350 cd/m²                                                                                |
| Touch Panel Technology    | Capacitive                                                                               |
| Power                     |                                                                                          |
| Powering Options          | PoE or DC barrel connector                                                               |
| DC Barrel Connector       | 9-36VDC, Power-Supply provided                                                           |
| PoE (Power over Ethernet) | 48V, IEEE 802.3.af (optional PoE injector available)                                     |
| Power Rating              | Max 15W                                                                                  |